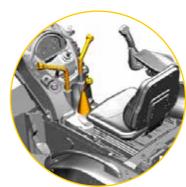

## **NEW SHIFT LEVER LAYOUT**

The central tunnel is now free from obstacles. The reverse shuttle and gear levers have been moved on the steering wheel's side thanks to a new technical solution, patented and unique on the market.