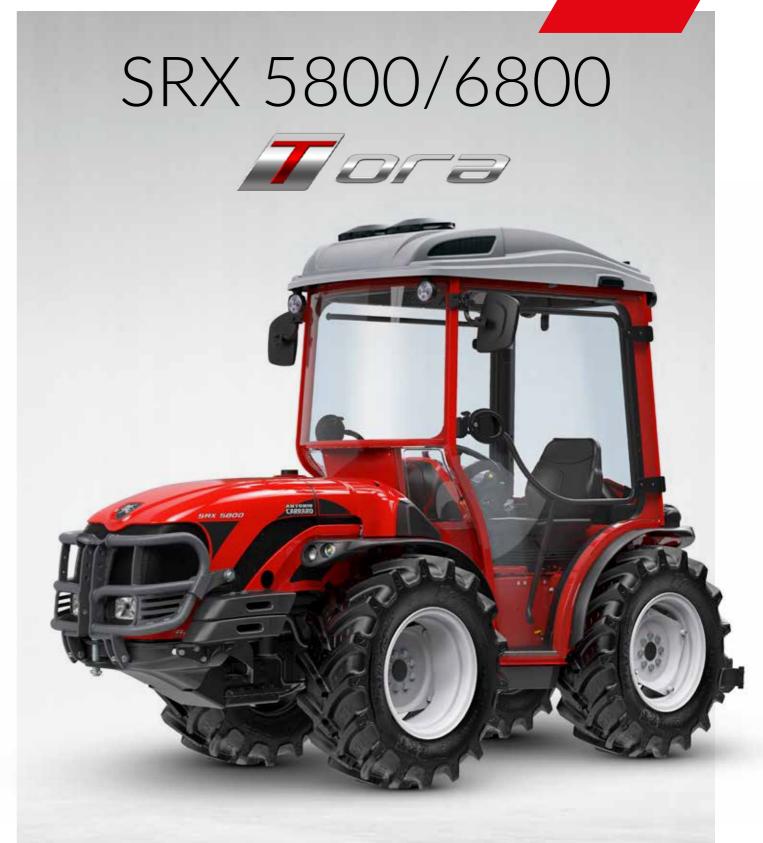

The **TORA Series** was born to conceive a medium power range of professional tractors, characterised by an hydraulic, mechanical and driving comfort upgrade, in the sign of maximum efficiency with minimum waste of energy and working time.

REVERSIBLE, ARTICULATED, 4 EQUALWHEEL DRIVE, NARROW-TRACK TRACTOR WITH 52HP/66HP IN THE 5800/6800 VERSIONS. IT IS A COMPACT AND AGILE TRACTOR, DESIGNED FOR PROFESSIONAL USE.