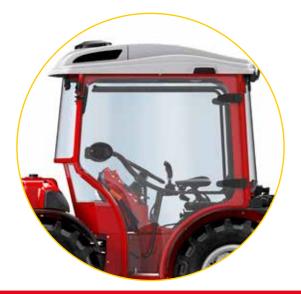

#### NEW RED CAB

- 4 uprights frame
- Platform suspended on Silent block
- "Inside the frame" door handles
- Standard heating and air conditioning system
- Openable back window
- Rear side flap for equipment cable routing
- Working LED lights